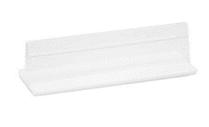

## Adhesive Sign Holders / Sneeze Guards / Desks

3" L Self Adhesive Plexiglass Holder to Fasten & Line Up Acrylic Panels, Sneeze Guards & Mouth Droplets for Sheets 1/8" to 1/4" Thick

- Use these adhesive plexiglass holders to line up & help keep in place plexiglass panels and sheets that are commonly used as sneeze guards & airborne droplet protectors.
- Simply remove the backing to reveal the self adhesive and stick onto your desired surface. Works great on counters, clean non-porous floors, and other flat surfaces.
- It is made of PVC and will hold coro-plastic, plexiglass sheets that measure from 1/8" to 1/4" thick. securely in place. This item measures 3" L and has a base of 7/8" W.
- Helps keep your work are sanitary. Please note, no plexiglass panels or acrylic sheets/sneeze guards are included this listing. This listing is only for the self - adhesive sheet holder.