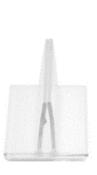

## Adhesive Sign Holders / Sneeze Guards / Desks

3" L Self Adhesive Plexiglass Holder to Fasten & Line Up Acrylic Panels, Sneeze Guards & Mouth Droplets for Sheets 1/8" to 1/4" Thick

- Use these adhesive plexiglass holders to line up & help keep in place plexiglass panels and sheets that are commonly used as sneeze guards & airborne droplet protectors.
- Simply remove the backing to reveal the self adhesive and stick onto your desired surface. Works great on counters, clean non-porous floors, and other flat surfaces.
- It is made of PVC and will hold coro-plastic, plexiglass sheets that measure from 1/8" to 1/4" thick. securely in place. This item measures 3" L and has a base of 7/8" W.
- Helps keep your work are sanitary. Please note, no plexiglass panels or acrylic sheets/sneeze guards are included this listing. This listing is only for the self - adhesive sheet holder.