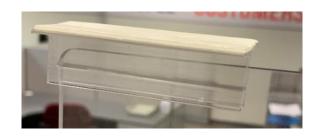

## Adhesive Sign Holders / Sneeze Guards / Desks

3" L Self Adhesive Plexiglass Holder to Fasten & Line Up Acrylic Panels, Sneeze Guards & Mouth Droplets for Sheets 1/8" to 1/4" Thick

- Use these adhesive plexiglass holders to line up & help keep in place plexiglass panels and sheets that are commonly used as sneeze guards & airborne droplet protectors.
- Simply remove the backing to reveal the self adhesive and stick onto your desired surface. Works great on counters, clean non-porous floors, and other flat surfaces.
- It is made of PVC and will hold coro-plastic, plexiglass sheets that measure from 1/8" to 1/4" thick. securely in place. This item measures 3" L and has a base of 7/8" W.
- Helps keep your work are sanitary. Please note, no plexiglass panels or acrylic sheets/sneeze guards are included this listing. This listing is only for the self - adhesive sheet holder.