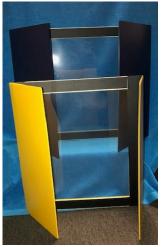

## SNEEZE GUARDS KEEP KIDS SAFE WITH DESKTOP SHEILDS / SANITIZE DAILY!

Total Board Size: 24" tall x 36" wide (14" window w/ 9" sides) \$20.00 each – one color board / 1 front window) \$24..00 – one color board – (1 side window of your choice) \$28.00 – one color boards / 2 side windows)

Total Board Size : 24" or 22" tall x 48" wide ( 20" window w/ 12" sizes) \$30.00 each – one color board / 1 front window) \$34.00 – one color board – (1 side window of your choice) \$38.00 – one color boards / 2 side windows)