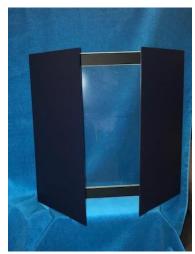

## SNEEZE GUARDS KEEP KIDS SAFE WITH DESKTOP SHEILDS / SANITIZE DAILY!

Total Board Size: 24" tall x 36" wide (14" window w/ 9" sides) \$20.00 each – one color board / 1 front window) \$24..00 – one color board – (1 side window of your choice) \$28.00 – one color boards / 2 side windows)

Total Board Size : 24" or 22" tall x 48" wide ( 20" window w/ 12" sizes) \$30.00 each – one color board / 1 front window) \$34.00 – one color board – (1 side window of your choice) \$38.00 – one color boards / 2 side windows)