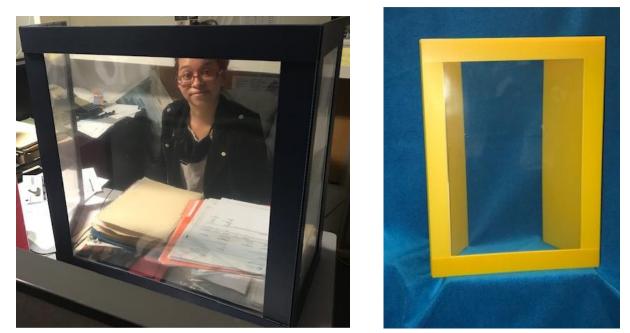

## SNEEZE GUARDS KEEP KIDS SAFE WITH DESKTOP SHEILDS / SANITIZE DAILY!

Total Board Size: 24" tall x 36" wide (14" window w/ 9" sides) \$20.00 each – one color board / 1 front window) \$24..00 – one color board – (1 side window of your choice) \$28.00 – one color boards / 2 side windows)

Total Board Size : 24" or 22" tall x 48" wide ( 20" window w/ 12" sizes) \$30.00 each – one color board / 1 front window) \$34.00 – one color board – (1 side window of your choice) \$38.00 – one color boards / 2 side windows)