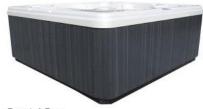

## NS-6 Hot Tub Features & Options

- Inteli-Heat- Self regulating Titanium Smart Heater
- Neck/Shoulder Therapy Jetting
- Exclusive No Leak "Hydro-Lock" Plumbing
- Hydro-Therm System
- MP3 Audio with Subwoofer & 2 speakers
- BLUE TOOTH Enabled (Optional)
- 12 LED Perimeter Lights
- Full Foam Insulation
- ABS Bottom for protection from erosion
- 47 Stainless Steel Jets
- Plumbed using 100% Anti-Fungicide tubing to prevent nasty bacteria back-up in plumbing lines resulting in cleaner water and less chemical use
- · Synthetic Cabinet in Grey, Mahogany or Mocha
- Proudly Made In The USA

| Size     | 82"x 82" by 36" Deep                            |
|----------|-------------------------------------------------|
| Seats    | 6                                               |
| Weight   | 875 lbs                                         |
| Capacity | 350 Gallons                                     |
| Jets     | 47 Stainless Steel Jets (Jet Upgrade Available) |
| Pump     | 2 - 6HP EnergySaver                             |