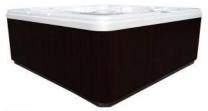

Bottom for protection from erosion
- 47 Stainless Steel Jets
- Plumbed using 100% Anti-Fungicide tubing to prevent nasty bacteria back-up in plumbing lines resulting in cleaner water and less chemical use
- · Synthetic Cabinet in Grey, Mahogany or Mocha
- Proudly Made In The USA

| Size     | 82"x 82" by 36" Deep                            |
|----------|-------------------------------------------------|
| Seats    | 6                                               |
| Weight   | 875 lbs                                         |
| Capacity | 350 Gallons                                     |
| Jets     | 47 Stainless Steel Jets (Jet Upgrade Available) |
| Pump     | 2 - 6HP EnergySaver                             |

## Colors



Sterling



Tuscan



Midnight Canyon

## **Cabinet Options**



Mocha



Mahogany



Coastal Grey

## Spa Step Color Options