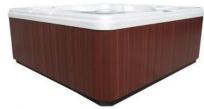

or protection from erosion
- 47 Stainless Steel Jets
- Plumbed using 100% Anti-Fungicide tubing to prevent nasty bacteria back-up in plumbing lines resulting in cleaner water and less chemical use
- · Synthetic Cabinet in Grey, Mahogany or Mocha
- Proudly Made In The USA

| Size     | 82"x 82" by 36" Deep                            |
|----------|-------------------------------------------------|
| Seats    | 6                                               |
| Weight   | 875 lbs                                         |
| Capacity | 350 Gallons                                     |
| Jets     | 47 Stainless Steel Jets (Jet Upgrade Available) |
| Pump     | 2 - 6HP EnergySaver                             |

## Colors



Sterling



Tuscan



Midnight Canyon

## **Cabinet Options**



Mocha



Mahogany



Coastal Grey

## Spa Step Color Options