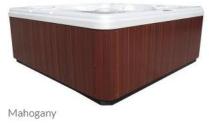

eel Jets
- Synthetic Cabinet in Grey, Mahogany or Mocha
- Plumbed using 100% Anti-Fungicide tubing to prevent nasty bacteria back-up in plumbing lines resulting in cleaner water and less chemical use
- Proudly Made In The USA

| Size     | 70"x 80" by 32" Deep                            |
|----------|-------------------------------------------------|
| Seats    | 5                                               |
| Weight   | 350 lbs.                                        |
| Capacity | 225 Gallons                                     |
| Jets     | 25 Stainless Steel Jets (Jet Upgrade Available) |
| Pump     | 2HP EnergySaver                                 |
| Voltage  | 110V                                            |

## Colors



Sterling



Midnight Canyon

## **Cabinet** Options







Mocha

Spa Step Color Options