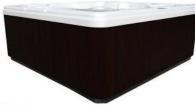

Steel Jets
- Synthetic Cabinet in Grey, Mahogany or Mocha
- Plumbed using 100% Anti-Fungicide tubing to prevent nasty bacteria back-up in plumbing lines resulting in cleaner water and less chemical use
- Proudly Made In The USA

| Size     | 70"x 80" by 32" Deep                            |
|----------|-------------------------------------------------|
| Seats    | 5                                               |
| Weight   | 350 lbs.                                        |
| Capacity | 225 Gallons                                     |
| Jets     | 25 Stainless Steel Jets (Jet Upgrade Available) |
| Pump     | 2HP EnergySaver                                 |
| Voltage  | 110V                                            |

## Colors



Sterling



Midnight Canyon

## **Cabinet** Options







Mocha

Spa Step Color Options