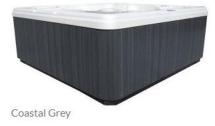

l Jets
- Synthetic Cabinet in Grey, Mahogany or Mocha
- Plumbed using 100% Anti-Fungicide tubing to prevent nasty bacteria back-up in plumbing lines resulting in cleaner water and less chemical use
- Proudly Made In The USA

| Size     | 70"x 80" by 32" Deep                            |
|----------|-------------------------------------------------|
| Seats    | 5                                               |
| Weight   | 350 lbs.                                        |
| Capacity | 225 Gallons                                     |
| Jets     | 25 Stainless Steel Jets (Jet Upgrade Available) |
| Pump     | 2HP EnergySaver                                 |
| Voltage  | 110V                                            |

## Colors



Sterling



Midnight Canyon

## **Cabinet** Options







Mocha

Spa Step Color Options