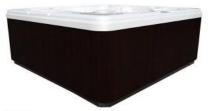

- Plumbed using 100% Anti-Fungicide tubing to prevent nasty bacteria back-up in plumbing lines resulting in cleaner water and less chemical use
- Synthetic Cabinet in Grey, Mahogany or Mocha
- Proudly Made In The USA

| Size     | 80"x 80" by 34" Deep                            |
|----------|-------------------------------------------------|
| Seats    | 6                                               |
| Weight   | 750 lbs.                                        |
| Capacity | 350 Gallons                                     |
| Jets     | 29 Stainless Steel Jets (Jet Upgrade Available) |
| Pump     | 2HP EnergySaver                                 |
| Voltage  | 110V                                            |

## Colors



Sterling



Tuscan



Midnight Canyon

## **Cabinet Options**



Mocha



Mahogany



Coastal Grey

## Spa Step Color Options