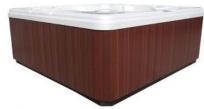

d using 100% Anti-Fungicide tubing to prevent nasty bacteria back-up in plumbing lines resulting in cleaner water and less chemical use
- Synthetic Cabinet in Grey, Mahogany or Mocha
- Proudly Made In The USA

| Size     | 80"x 80" by 34" Deep                            |
|----------|-------------------------------------------------|
| Seats    | 6                                               |
| Weight   | 750 lbs.                                        |
| Capacity | 350 Gallons                                     |
| Jets     | 29 Stainless Steel Jets (Jet Upgrade Available) |
| Pump     | 2HP EnergySaver                                 |
| Voltage  | 110V                                            |

## Colors



Sterling



Tuscan



Midnight Canyon

## **Cabinet Options**



Mocha



Mahogany



Coastal Grey

## Spa Step Color Options