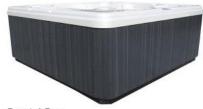

## NSS-5 Hot Tub Features & Options

- Inteli-Heat- Self regulating Titanium Smart Heater
- Neck/Shoulder Therapy Jetting
- Exclusive No Leak "Hydro-Lock" Plumbing
- Hydro-Therm System
- 5 LED Perimeter Lights
- MP3 stereo system (optional)
- BLUE TOOTH Enabled (Optional)
- Full Foam Insulation
- ABS Bottom for protection from erosion
- 29 Stainless Steel Jets
- Plumbed using 100% Anti-Fungicide tubing to prevent nasty bacteria back-up in plumbing lines resulting in cleaner water and less chemical use
- Synthetic Cabinet in Grey, Mahogany or Mocha
- Proudly Made In The USA

| Size     | 80"x 80" by 34" Deep                            |
|----------|-------------------------------------------------|
| Seats    | 6                                               |
| Weight   | 750 lbs.                                        |
| Capacity | 350 Gallons                                     |
| Jets     | 29 Stainless Steel Jets (Jet Upgrade Available) |
| Pump     | 2HP EnergySaver                                 |
| Voltage  | 110V                                            |

## Colors

Sterling

Tuscan

Midnight Canyon